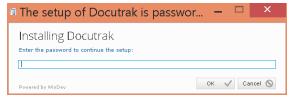

#### Chapter 3 - Running the Install Wizard

In this box type November

The next window will be this make sure that the Program file (x86) is selected.

You may get this menu if so click do not preform the backup, then click next.