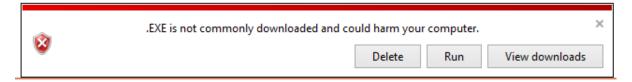

#### Click on save and

Click on downloads then you will see this screen which shows how far the download is.

The next screen may look like this if is do not panic the program is safe to run but it is advisable to run through a virus scanner.