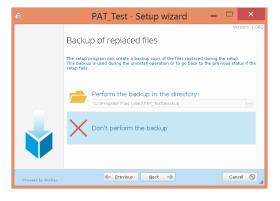

#### Chapter 3 - Running the Install Wizard

In this box type November

The next window will be this make sure that the Program file (x86) is selected.

You may get this menu if so click do not preform the backup, then click next.