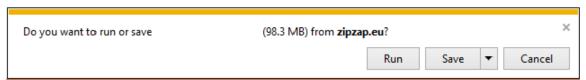

#### Click on save and

Click on downloads then you will see this screen which shows how far the download is.

The next screen may look like this if is do not panic the program is safe to run but it is advisable to run through a virus scanner.