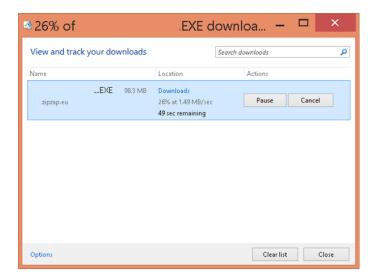

#### Click on save and

Click on downloads then you will see this screen which shows how far the download is.

The next screen may look like this if is do not panic the program is safe to run but it is advisable to run through a virus scanner.