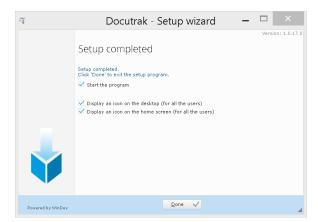

Before you click next make sure that no other machines running the software are running.

Then click on install on the next menu

Then done on the last.

Then when the program runs for the first time which should be straight away.

Well Done, the program is now setup for use!