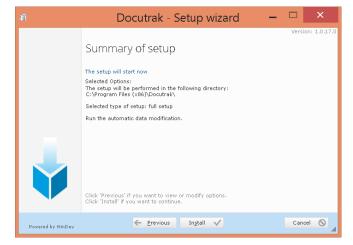

Before you click next make sure that no other machines running the software are running.

Then click on install on the next menu

Then done on the last.

Then when the program runs for the first time which should be straight away.