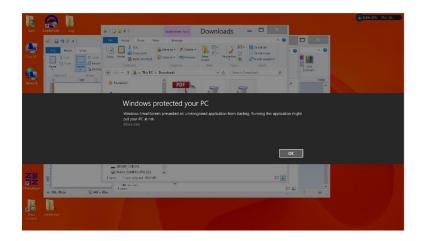

# Chapter 2 - Running on your Machine

Go download's folder and double click on the Sameday Express program.

When the program loads you may get this message click on more info.

Then press run anyway.