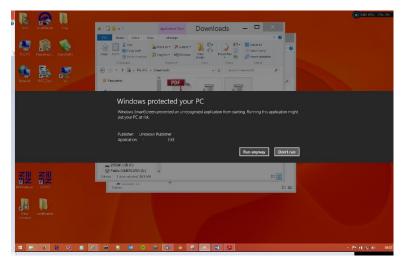

# Chapter 2 - Running on your Machine

Go download's folder and double click on the Sameday Express program.

When the program loads you may get this message click on more info.

Then press run anyway.